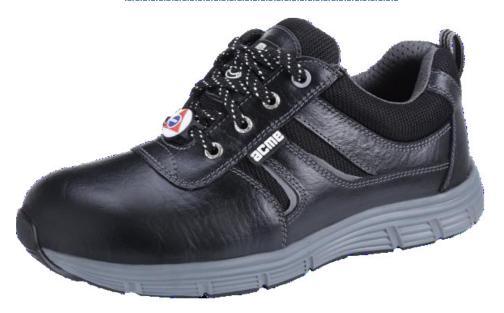

## **ACME – TRAPEZ SAFETY SHOES**

## **ACME TRAPEZ SAFETY SHOES**

Model: TRAPEZ

## Feature:

- CE and ISI certified, EN ISO 20345:2011 S2 | HRO SRC
- Cemented Construction Double Density EVA-Rubber Sole for enhanced safety, comfort and durability
- Upper in finest quality Black Apollo Grain Buffalo Leather with water-repellent properties (Water-resistant for up to 60 minutes) and "Ultrans-Tech" Reflective Strips
- Nickel Plated Round Brass Eyelets
- EN certified, imported, powder coated, rust proof, extra wide alloy steel toe cap with 200 Joules impact resistance
- Anatomically shaped lasts with curved heel and rounded edges for greater comfort after long periods of wear
- Special anti-torsion system for greater stability and protection from ankle twisting
- Imported, soft, breathable and absorbent PERMASPUN lining with anti-bacterial treatment for odour control
- Orthocomfort Insocks with Anti-Bacterial properties
- Completely free of Azo dyes as it uses water based adhesives, as per European norms.
- Sole Property: Antistatic
- Sole electrical resistance 100Kohm-1000Mohm
- Sole temperature resistance Max 300° C for 1 minute exposure
- Anti skid, oil, chemical and fuel resistant sole
- Heel Height: 38mm; Toe Height: 28 mm
- Fitting: EE; Last: 522; Size: 39 44